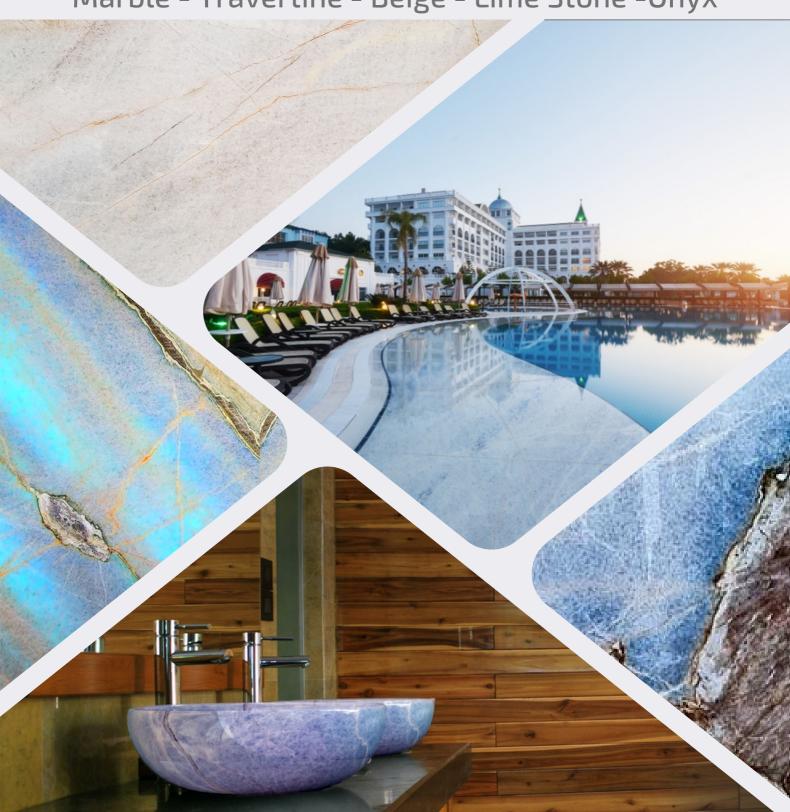

Block - Slab - Tile - Mosaic - Split Faces - Accessories Marble - Travertine - Beige - Lime Stone -Onyx

#### EXTERIOR DESIGNIDEA