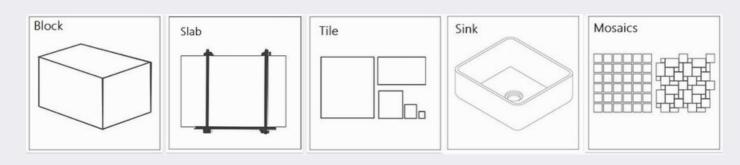

Block - Slab - Tile - Mosaic - Split Faces - Accessories Marble - Travertine - Beige - Lime Stone -Onyx